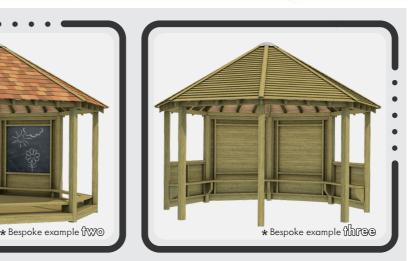

there are multiple options for creating your own unique gazebo to suit your play area or outdoor space.

Bespoke Dartmouth Gazebo Examples

- Chalkboard - on full side panel

- Half side panels - per side

- Whiteboard - on full side panel

- Full side panels - per side

- External bench seating - per seat

- Finishing fascia

# tel:01803 814523

\* Bespoke example OD@