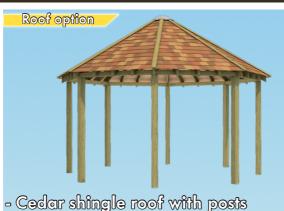

#### CUSTOMISABLE OPTIONS INCLUDE:

- Featheredge roof with posts
- Cedar shingle roof with posts
- Half side panels per side
- Full side panels per side
- Internal bench seating per seat

#### STEP ONE

- Choose your roof option STEP TWO:
- Choose to include side panels and internal seating STEP THREE
- Include additional extras like a decked base, planters external seating and more!

Our Bespoke Dartmouth Gazebo can be tailored to suit your needs with various customisable options and additional extras. Choose from either the featheredge roof or cedar shingle roof option, then choose to include side panels, seating and a number of additional extras. Decked base, access ramp, chalkboards and planters can be added,

there are multiple options for creating your own unique gazebo to suit your play area or outdoor space.

Bespoke Dartmouth Gazebo Roof Options

- SUITABLE FOR A CLASS FULL