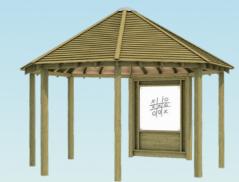

#### AVAILABLE EXTRAS INCLUDE:

- Chalkboard on full side panel
- Whiteboard on full side panel
- External bench seating per seat

there are multiple options for creating your own unique gazebo to suit your play area or outdoor space.

Bespoke Dartmouth Gazebo Examples

- Chalkboard - on full side panel

- Half side panels - per side

- Whiteboard - on full side panel