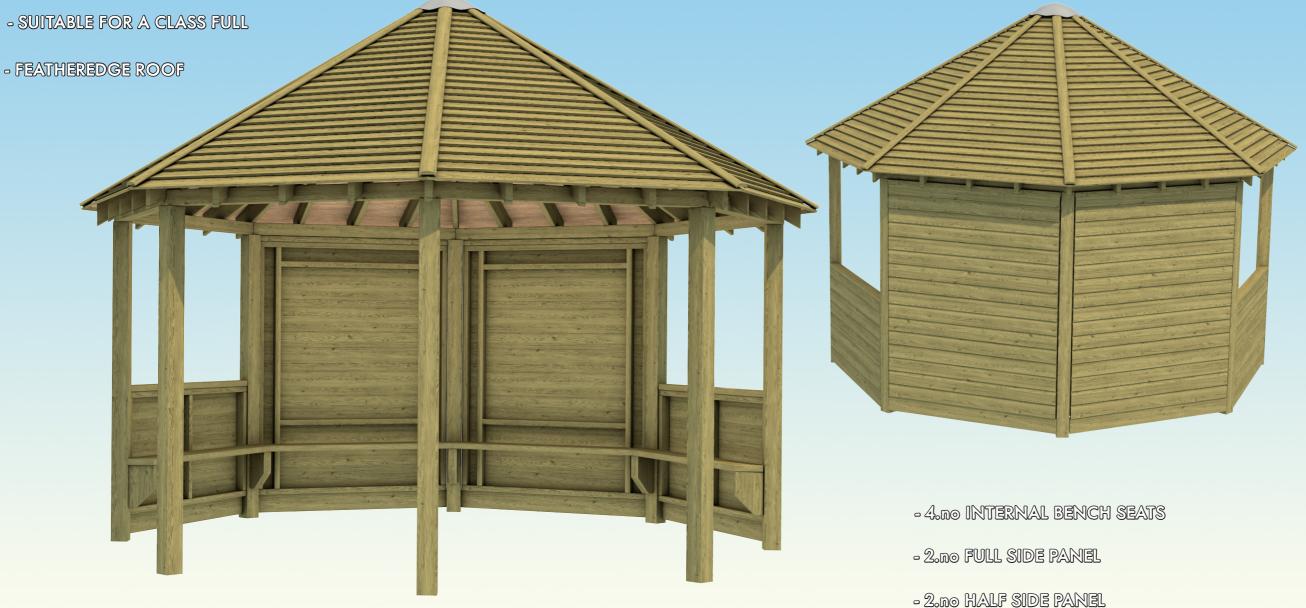

## DARTMOUTH GAZEBO Bespoke Customisable Options

- Featheredge roof - with posts

-Internal bench seating - per seat

-External planters - set of 7 tired

Our Bespoke Dartmouth Gazebo can be tailored to suit your needs with various customisable options and additional extras. Choose from either the featheredge roof or cedar shingle roof option, then choose to include side panels, seating and a number of additional extras. Decked base, access ramp, chalkboards and planters can be added,

there are multiple options for creating your own unique gazebo to suit your play area or outdoor space.

Bespoke Dartmouth Gazebo Examples

- Chalkboard - on full side panel

- Half side panels - per side

- Whiteboard - on full side panel

- Full side panels - per side

- External bench seating - per seat

- Finishing fascia