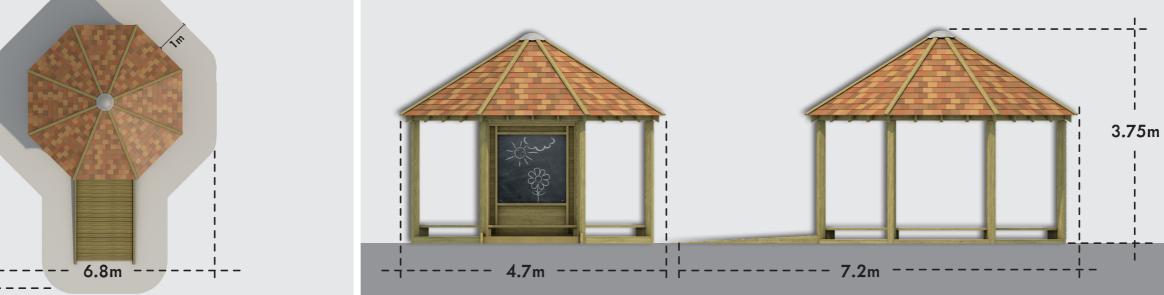

#### STEP ONE

- Choose your roof option STEP TWO:
- Choose to include side panels and internal seating STEP THREE
- Include additional extras like a decked base, planters external seating and more!

Our Bespoke Dartmouth Gazebo can be tailored to suit your needs with various customisable options and additional extras. Choose from either the featheredge roof or cedar shingle roof option, then choose to include side panels, seating and a number of additional extras. Decked base, access ramp, chalkboards and planters can be added,

there are multiple options for creating your own unique gazebo to suit your play area or outdoor space.

Bespoke Dartmouth Gazebo Roof Options

- SUITABLE FOR A CLASS FULL