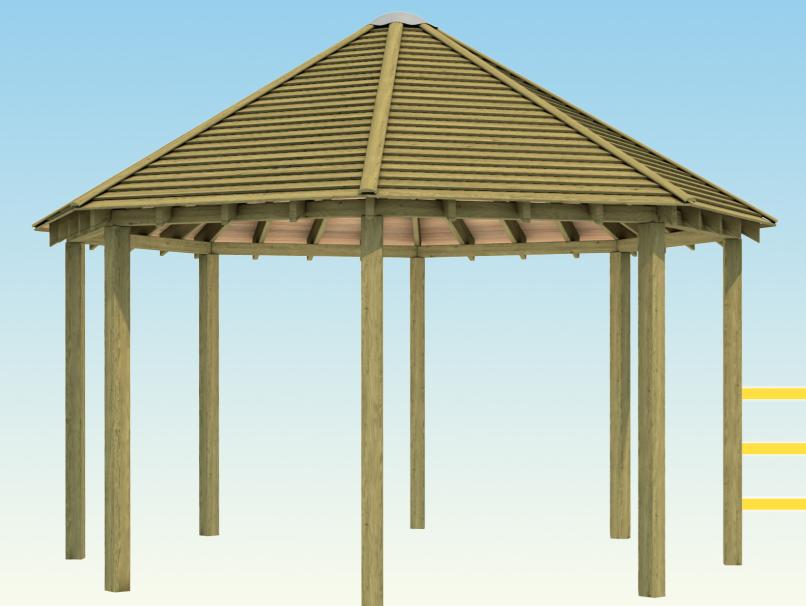

### DARTMOUTH GAZEBO Bespoke Customisable Options

#### STEP ONE

- Choose your roof option STEP TWO:
- Choose to include side panels and internal seating STEP THREE
- Include additional extras like a decked base, planters external seating and more!

Our Bespoke Dartmouth Gazebo can be tailored to suit your needs with various customisable options and additional extras. Choose from either the featheredge roof or cedar shingle roof option, then choose to include side panels, seating and a number of additional extras. Decked base, access ramp, chalkboards and planters can be added,

there are multiple options for creating your own unique gazebo to suit your play area or outdoor space.

Bespoke Dartmouth Gazebo Roof Options

- SUITABLE FOR A CLASS FULL