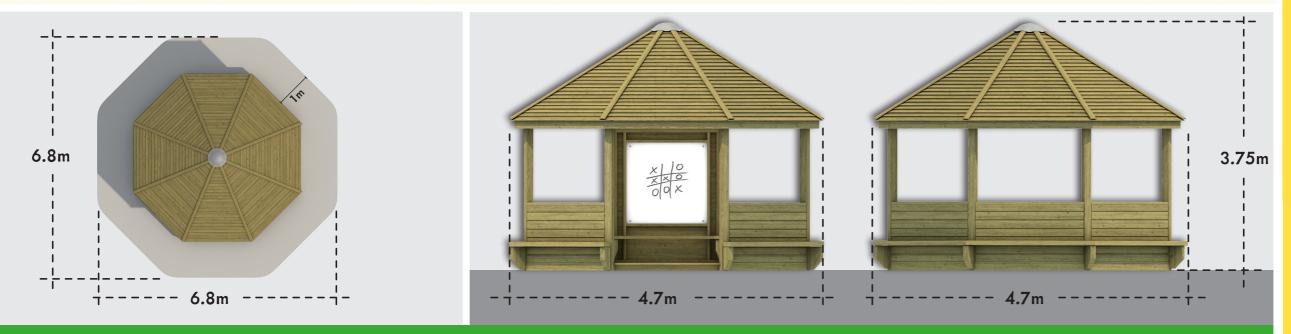

#### STEP ONE

- Choose your roof option STEP TWO:
- Choose to include side panels and internal seating STEP THREE
- Include additional extras like a decked base, planters external seating and more!

Our Bespoke Dartmouth Gazebo can be tailored to suit your needs with various customisable options and additional extras. Choose from either the featheredge roof or cedar shingle roof option, then choose to include side panels, seating and a number of additional extras. Decked base, access ramp, chalkboards and planters can be added,

there are multiple options for creating your own unique gazebo to suit your play area or outdoor space.

Bespoke Dartmouth Gazebo Roof Options

- SUITABLE FOR A CLASS FULL