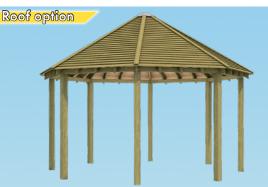

#### CUSTOMISABLE OPTIONS INCLUDE:

- Featheredge roof with posts
- Cedar shingle roof with posts
- Half side panels per side
- Full side panels per side
- Internal bench seating per seat

#### STEP ONE

- Choose your roof option STEP TWO:
- Choose to include side panels and internal seating STEP THREE
- Include additional extras like a decked base, planters external seating and more!

Our Bespoke Dartmouth Gazebo can be tailored to suit your needs with various customisable options and additional extras. Choose from either the featheredge roof or cedar shingle roof option, then choose to include side panels, seating and a number of additional extras. Decked base, access ramp, chalkboards and planters can be added,

there are multiple options for creating your own unique gazebo to suit your play area or outdoor space.

Bespoke Dartmouth Gazebo Roof Options

- SUITABLE FOR A CLASS FULL