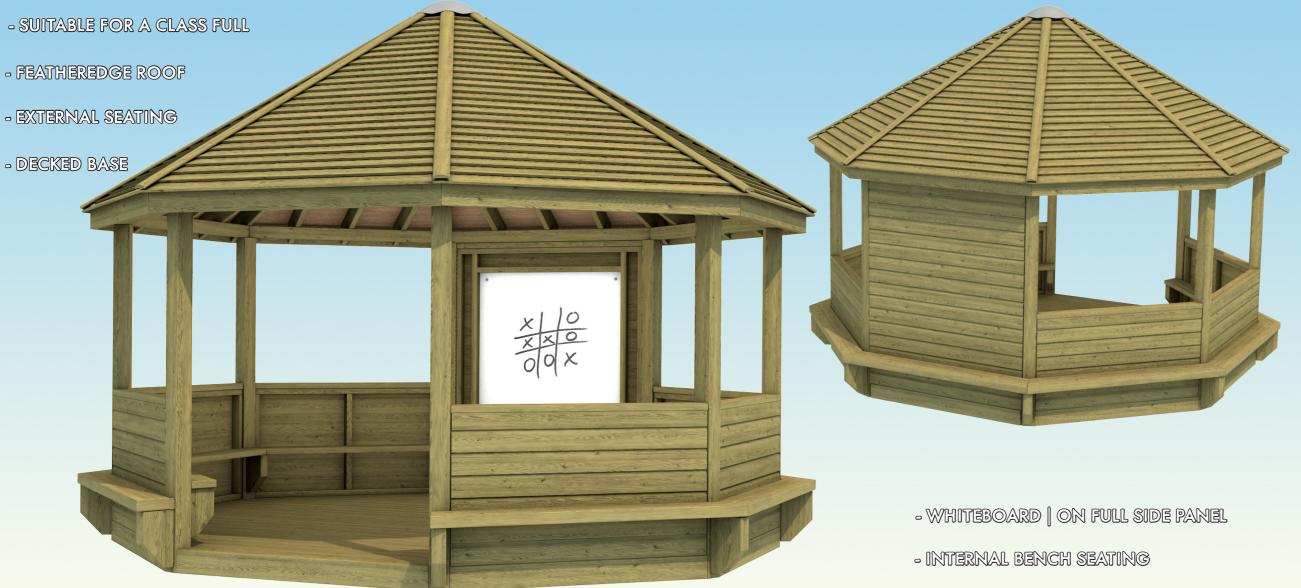

#### CUSTOMISABLE OPTIONS INCLUDE:

- Featheredge roof with posts
- Cedar shingle roof with posts
- Half side panels per side
- Full side panels per side
- Internal bench seating per seat

#### AVAILABLE EXTRAS INCLUDE:

- Chalkboard on full side panel
- Whiteboard on full side panel
- External bench seating per seat

#### STEP ONE

- Choose your roof option STEP TWO:
- Choose to include side panels and internal seating STEP THREE
- Include additional extras like a decked base, planters external seating and more!

Our Bespoke Dartmouth Gazebo can be tailored to suit your needs with various customisable options and additional extras. Choose from either the featheredge roof or cedar shingle roof option, then choose to include side panels, seating and a number of additional extras. Decked base, access ramp, chalkboards and planters can be added,

there are multiple options for creating your own unique gazebo to suit your play area or outdoor space.

Bespoke Dartmouth Gazebo Roof Options

- SUITABLE FOR A CLASS FULL