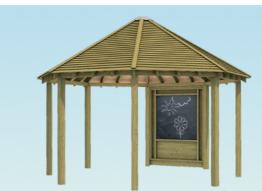

#### AVAILABLE EXTRAS INCLUDE:

- Chalkboard on full side panel
- Whiteboard on full side panel
- External bench seating per seat

there are multiple options for creating your own unique gazebo to suit your play area or outdoor space.

Bespoke Dartmouth Gazebo Examples

- Chalkboard - on full side panel

- Half side panels - per side

- Whiteboard - on full side panel