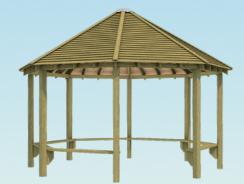

#### CUSTOMISABLE OPTIONS INCLUDE:

- Featheredge roof with posts
- Cedar shingle roof with posts
- Half side panels per side
- Full side panels per side
- Internal bench seating per seat

#### AVAILABLE EXTRAS INCLUDE:

- Chalkboard on full side panel
- Whiteboard on full side panel
- External bench seating per seat

## DARTMOUTH GAZEBO Bespoke Customisable Options

- Featheredge roof - with posts

-Internal bench seating - per seat

-External planters - set of 7 tired

Our Bespoke Dartmouth Gazebo can be tailored to suit your needs with various customisable options and additional extras. Choose from either the featheredge roof or cedar shingle roof option, then choose to include side panels, seating and a number of additional extras. Decked base, access ramp, chalkboards and planters can be added,

there are multiple options for creating your own unique gazebo to suit your play area or outdoor space.

Bespoke Dartmouth Gazebo Examples

- Chalkboard - on full side panel

- Half side panels - per side

- Whiteboard - on full side panel

- Full side panels - per side

- External bench seating - per seat

- Finishing fascia