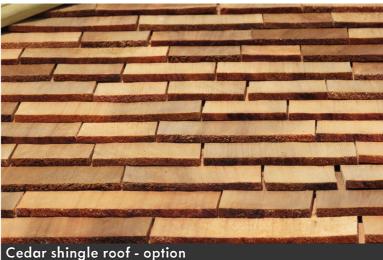

#### CUSTOMISABLE OPTIONS INCLUDE:

- Featheredge roof with posts
- Cedar shingle roof with posts
- Half side panels per side
- Full side panels per side
- Internal bench seating per seat

#### STEP ONE

- Choose your roof option STEP TWO:
- Choose to include side panels and internal seating STEP THREE
- Include additional extras like a decked base, planters external seating and more!

Our Bespoke Dartmouth Gazebo can be tailored to suit your needs with various customisable options and additional extras. Choose from either the featheredge roof or cedar shingle roof option, then choose to include side panels, seating and a number of additional extras. Decked base, access ramp, chalkboards and planters can be added,

## DARTMOUTH GAZEBO Bespoke Customisable Options

- Featheredge roof - with posts

-Internal bench seating - per seat

-External planters - set of 7 tired

Our Bespoke Dartmouth Gazebo can be tailored to suit your needs with various customisable options and additional extras. Choose from either the featheredge roof or cedar shingle roof option, then choose to include side panels, seating and a number of additional extras. Decked base, access ramp, chalkboards and planters can be added,