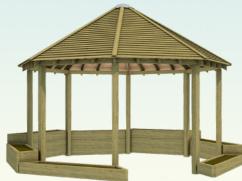

## sales@outdoorplayuk.co.uk

Unit 2b, Crosspark, Dainton Elms Cross, Marldon Road, , Ipplepen, Newton Abbot, Devon TQ12 5TY

Bespoke Dartmouth Gazebo Options!

×

- External planters - Decked base - Access ramp - Finishing fascia

## DARTMOUTH GAZEBO Bespoke Customisable Options

- Featheredge roof - with posts

-Internal bench seating - per seat

-External planters - set of 7 tired

Our Bespoke Dartmouth Gazebo can be tailored to suit your needs with various customisable options and additional extras. Choose from either the featheredge roof or cedar shingle roof option, then choose to include side panels, seating and a number of additional extras. Decked base, access ramp, chalkboards and planters can be added,

there are multiple options for creating your own unique gazebo to suit your play area or outdoor space.

Bespoke Dartmouth Gazebo Examples

- Chalkboard - on full side panel

- Half side panels - per side

- Whiteboard - on full side panel

- Full side panels - per side

- External bench seating - per seat

- Finishing fascia