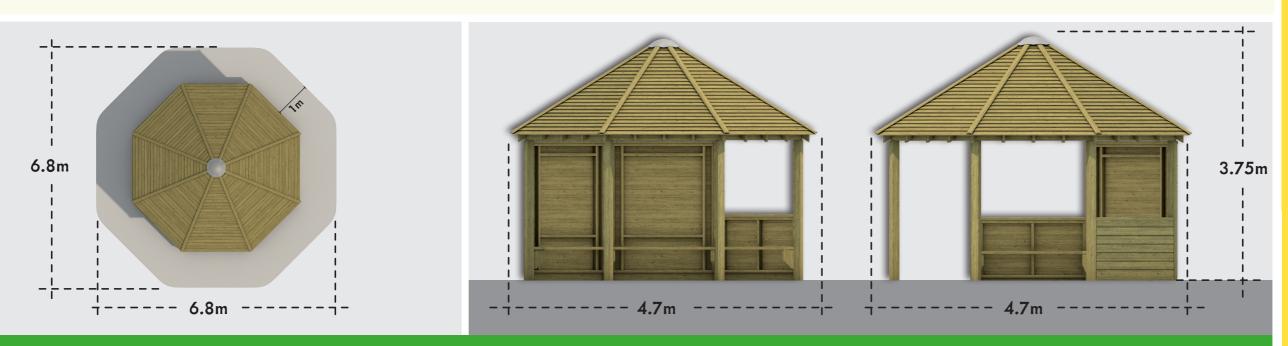

## DARTMOUTH GAZEBO Bespoke

- 6.no HALF SIDE PANEL

MINIMUM AREA:

38.0 sq m

**CRITICAL FALL HEIGHT:** 

n/a

S OUTDOOR CLASSROOM

- SHELTER & SHADE
- SEATING
- SOCIAL PLAY
- **CREATIVE PLAY**
- **WINCLUSIVE**