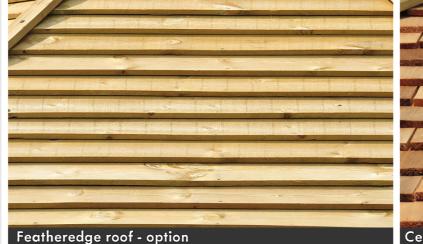

#### CUSTOMISABLE OPTIONS INCLUDE:

- Featheredge roof with posts
- Cedar shingle roof with posts
- Half side panels per side
- Full side panels per side
- Internal bench seating per seat

#### STEP ONE

- Choose your roof option STEP TWO:
- Choose to include side panels and internal seating STEP THREE
- Include additional extras like a decked base, planters external seating and more!

Our Bespoke Dartmouth Gazebo can be tailored to suit your needs with various customisable options and additional extras. Choose from either the featheredge roof or cedar shingle roof option, then choose to include side panels, seating and a number of additional extras. Decked base, access ramp, chalkboards and planters can be added,

## DARTMOUTH GAZEBO Bespoke Customisable Options

- Featheredge roof - with posts

-Internal bench seating - per seat

-External planters - set of 7 tired

Our Bespoke Dartmouth Gazebo can be tailored to suit your needs with various customisable options and additional extras. Choose from either the featheredge roof or cedar shingle roof option, then choose to include side panels, seating and a number of additional extras. Decked base, access ramp, chalkboards and planters can be added,