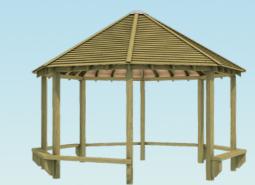

#### CUSTOMISABLE OPTIONS INCLUDE:

- Featheredge roof with posts
- Cedar shingle roof with posts
- Half side panels per side
- Full side panels per side
- Internal bench seating per seat

- Full side panels - per side

- External bench seating - per seat

- Finishing fascia