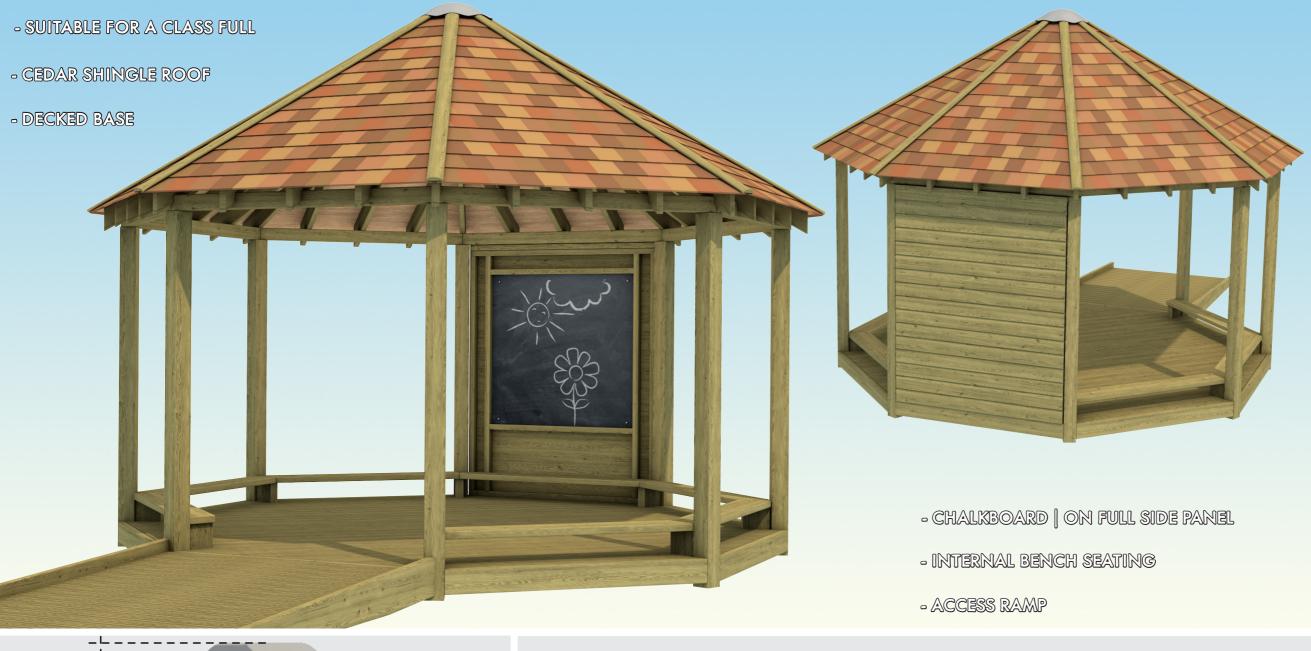

#### STEP ONE

- Choose your roof option STEP TWO:
- Choose to include side panels and internal seating STEP THREE
- Include additional extras like a decked base, planters external seating and more!

Our Bespoke Dartmouth Gazebo can be tailored to suit your needs with various customisable options and additional extras. Choose from either the featheredge roof or cedar shingle roof option, then choose to include side panels, seating and a number of additional extras. Decked base, access ramp, chalkboards and planters can be added,

there are multiple options for creating your own unique gazebo to suit your play area or outdoor space.

Bespoke Dartmouth Gazebo Roof Options

- SUITABLE FOR A CLASS FULL

#### - SUITABLE FOR A CLASS FULL