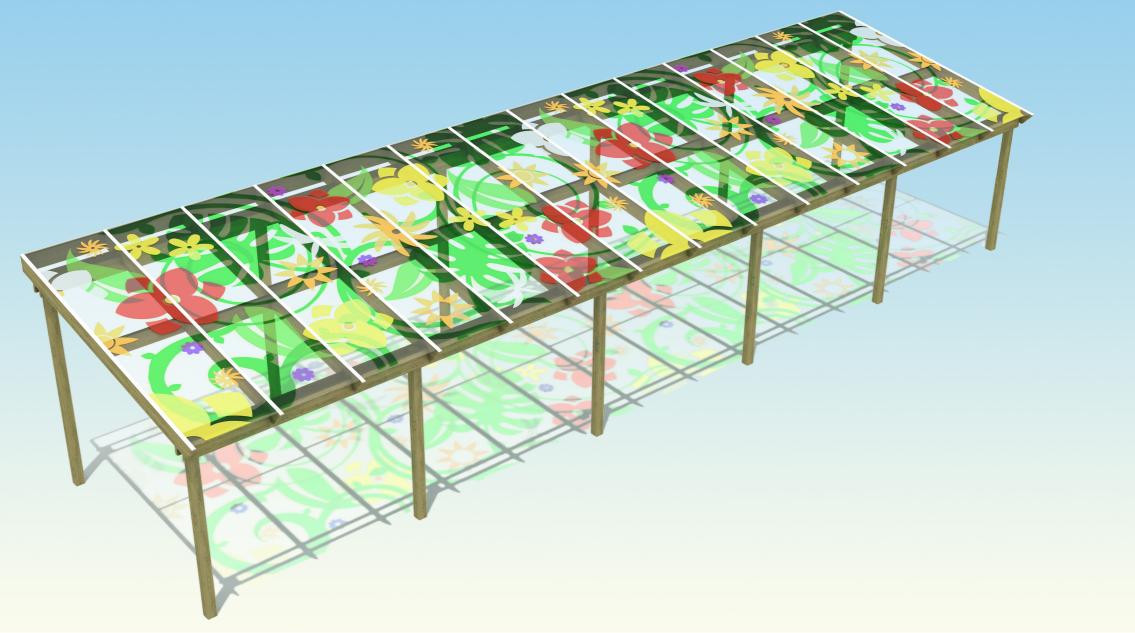

Our Lean-to Shelter with colourful canopy can be tailored to suit your needs with various roof options and sizes to suit your outdoor space. Choose from clear, rainbow or our colourful canopy option. Great for providing an environment for outdoor learning where children of all ages can develop their social skills. Polycarbonate is impact, weather and UV resistant and blocks harmful UV radiation Roof and provides protection from the elements. options available!