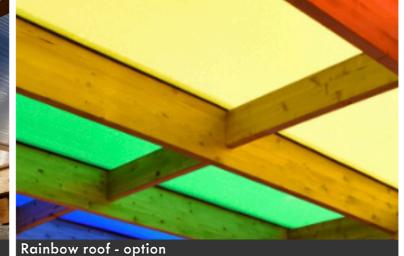

Our Lean-to Shelter with rainbow polycarbonate roof can be tailored to suit your needs with various roof options and sizes to suit your outdoor space. Choose from clear, rainbow or our colourful canopy option. Great for providing an environment for outdoor learning where children of all ages can develop their social skills. Polycarbonate is impact, weather and UV resistant and blocks harmful UV radiation Roof and provides protection from the elements. options available!