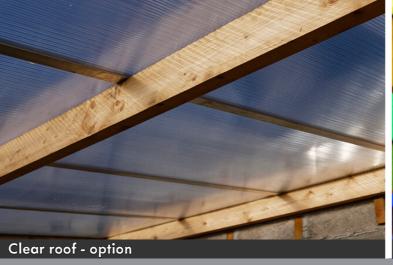

Our Lean-to Shelter with rainbow polycarbonate roof can be tailored to suit your needs with various roof options and sizes to suit your outdoor space. Choose from clear, rainbow or our colourful canopy option. Great for providing an environment for outdoor learning where children of all ages can develop their social skills. Polycarbonate is impact, weather and UV resistant and blocks harmful UV radiation Roof and provides protection from the elements. options available!