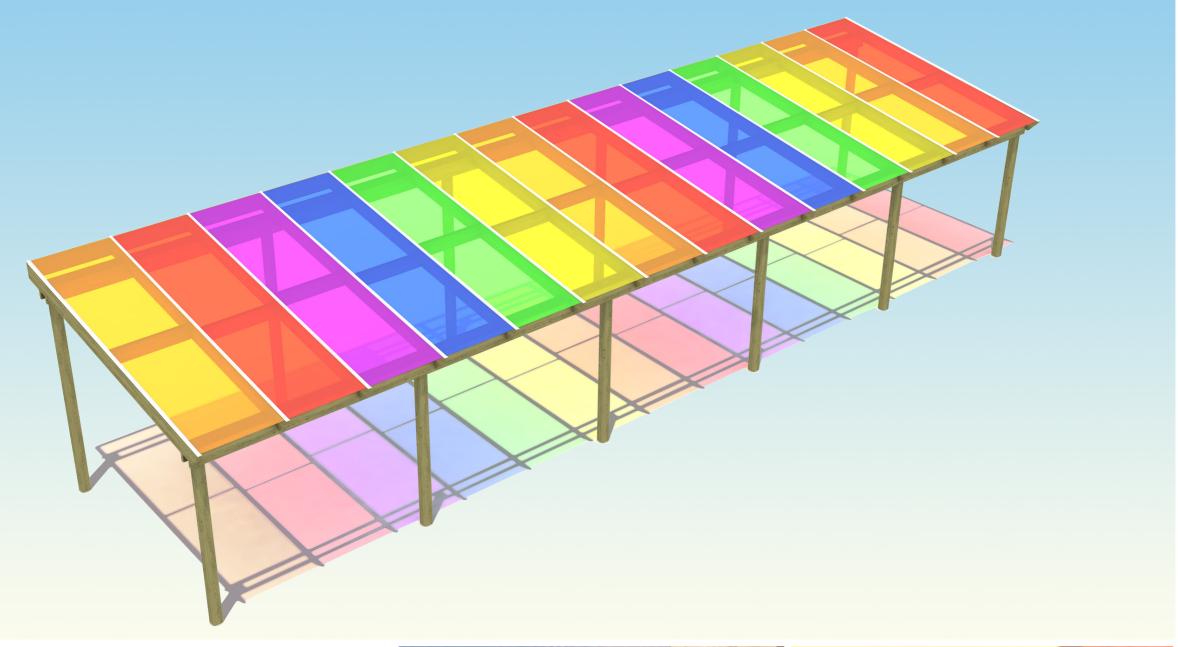

Our Lean-to Shelter with rainbow polycarbonate roof can be tailored to suit your needs with various roof options and sizes to suit your outdoor space. Choose from clear, rainbow or our colourful canopy option. Great for providing an environment for outdoor learning where children of all ages can develop their social skills. Polycarbonate is impact, weather and UV resistant and blocks harmful UV radiation Roof and provides protection from the elements. options available!