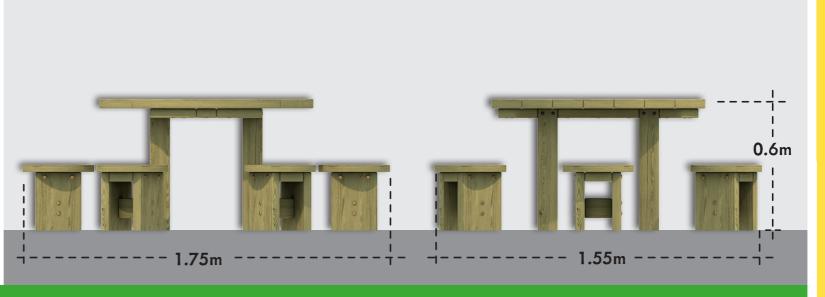

# ROUND TABLE & ENGRAVED CIRCLE SEATS

Set of 6 Seats

Round Table & Engraved Circle Seats (Set of 6 Seats):

OP08-009 - Concrete Cast OP08-010 - Freestanding

Round Table & Non-Engraved Circle Seats (Set of 6 Seats):

OP08-011 - Concrete Cast OP08-012 - Freestanding

Round Table available separately OP08-013 - Concrete Cast OP08-014 - Freestanding

- Available separately

- Freestanding option available

- Engraved Circle Seats include: Hedgehog, Snail, Robin, Worm, Butterfly & Ladybird - Non-engraved option available