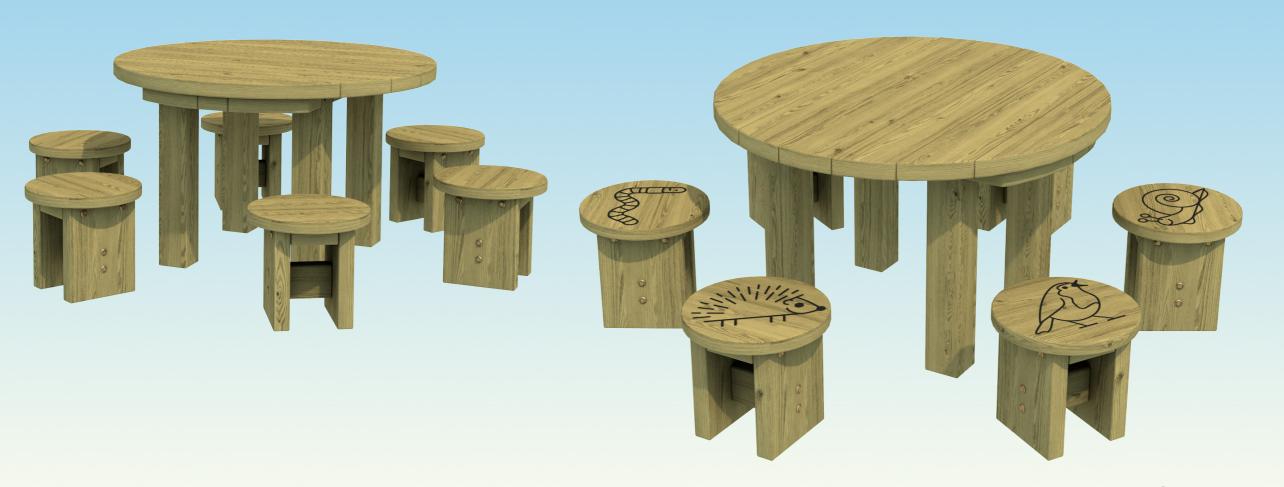

# ROUND TABLE & ENGRAVED CIRCLE SEATS

Set of 6 Seats

Round Table & Engraved Circle Seats (Set of 6 Seats):

OP08-009 - Concrete Cast OP08-010 - Freestanding

Round Table & Non-Engraved Circle Seats (Set of 6 Seats):

OP08-011 - Concrete Cast OP08-012 - Freestanding

Round Table available separately OP08-013 - Concrete Cast OP08-014 - Freestanding

- Available separately

- Freestanding option available

- Engraved Circle Seats include: Hedgehog, Snail, Robin, Worm, Butterfly & Ladybird - Non-engraved option available