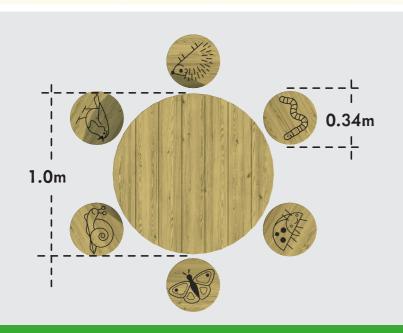

# ROUND TABLE & ENGRAVED CIRCLE SEATS

Set of 6 Seats

Round Table & Engraved Circle Seats (Set of 6 Seats):

OP08-009 - Concrete Cast OP08-010 - Freestanding

Round Table & Non-Engraved Circle Seats (Set of 6 Seats):

OP08-011 - Concrete Cast OP08-012 - Freestanding

Round Table available separately OP08-013 - Concrete Cast OP08-014 - Freestanding

- Available separately

- Freestanding option available

- Engraved Circle Seats include: Hedgehog, Snail, Robin, Worm, Butterfly & Ladybird - Non-engraved option available