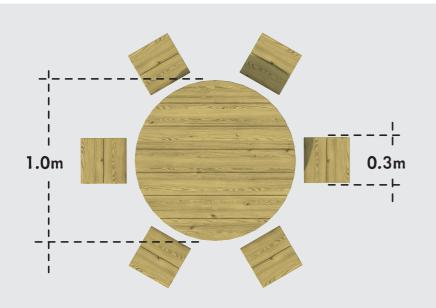

## ROUND TABLE & CUBE SEATS Set of 6 Seats

Member

Round Table & Cube Seats (Set of 6 Seats):

OP08-022 - Concrete Cast OP08-023 - Freestanding

Round Table available separately

OP08-013 - Concrete Cast OP08-014 - Freestanding

Cube Seats (Set of 6 Seats): available separately

OP08-020 - Concrete Cast OP08-021 - Freestanding

- Freestanding option available

tel:01803 814523

sales@outdoorplayuk.co.uk

**OUTDOOR** PLAY uk