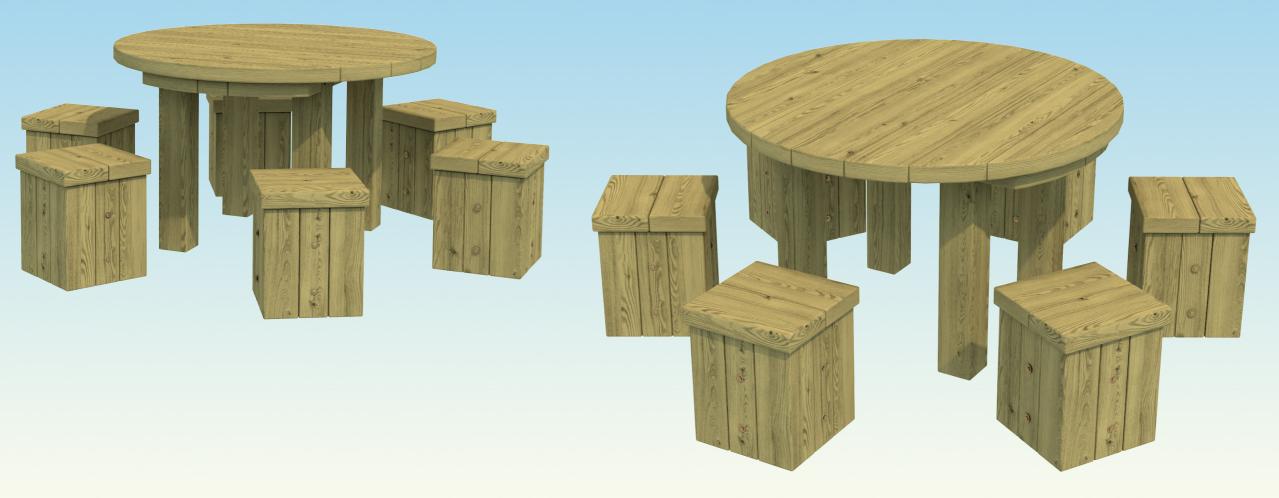

## ROUND TABLE & CUBE SEATS Set of 6 Seats

Member

Round Table & Cube Seats (Set of 6 Seats):

OP08-022 - Concrete Cast OP08-023 - Freestanding

Round Table available separately

OP08-013 - Concrete Cast OP08-014 - Freestanding

Cube Seats (Set of 6 Seats): available separately

OP08-020 - Concrete Cast OP08-021 - Freestanding

- Freestanding option available

tel:01803 814523

sales@outdoorplayuk.co.uk

**OUTDOOR** PLAY uk