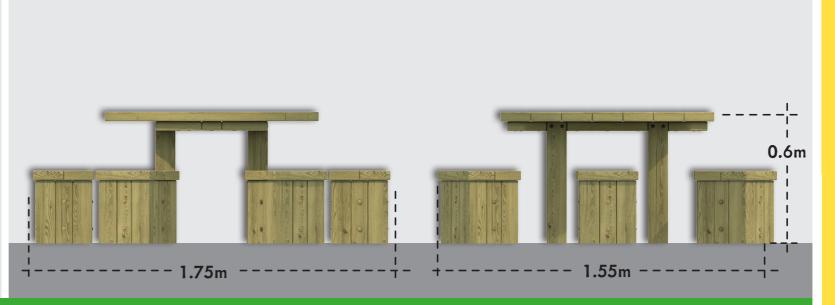

## ROUND TABLE & CUBE SEATS Set of 6 Seats

Member

Round Table & Cube Seats (Set of 6 Seats):

OP08-022 - Concrete Cast OP08-023 - Freestanding

Round Table available separately

OP08-013 - Concrete Cast OP08-014 - Freestanding

Cube Seats (Set of 6 Seats): available separately

OP08-020 - Concrete Cast OP08-021 - Freestanding

- Freestanding option available

tel:01803 814523

sales@outdoorplayuk.co.uk

**OUTDOOR** PLAY uk