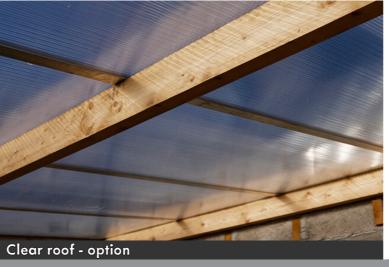

Our Lean-to Shelter with clear polycarbonate roof can be tailored to suit your needs with various roof options and sizes to suit your outdoor space. Choose from clear, rainbow or our colourful canopy option. Great for providing an environment for outdoor learning where children of all ages can develop their social skills. Polycarbonate is impact, weather and UV resistant and blocks harmful UV radiation Roof and provides protection from the elements. options available!