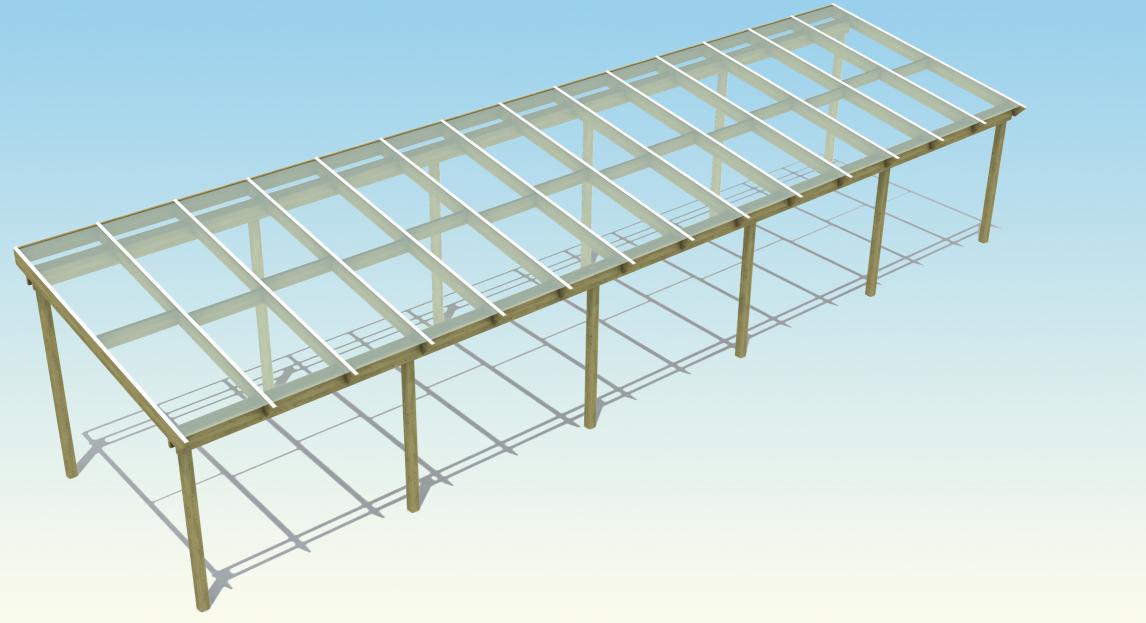

Our Lean-to Shelter with clear polycarbonate roof can be tailored to suit your needs with various roof options and sizes to suit your outdoor space. Choose from clear, rainbow or our colourful canopy option. Great for providing an environment for outdoor learning where children of all ages can develop their social skills. Polycarbonate is impact, weather and UV resistant and blocks harmful UV radiation Roof and provides protection from the elements. options available!