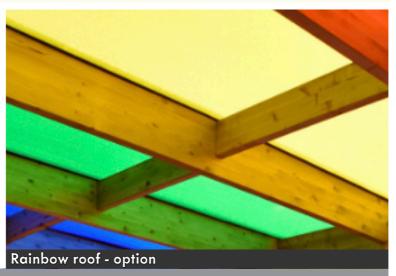

Our Lean-to Shelter with clear polycarbonate roof can be tailored to suit your needs with various roof options and sizes to suit your outdoor space. Choose from clear, rainbow or our colourful canopy option. Great for providing an environment for outdoor learning where children of all ages can develop their social skills. Polycarbonate is impact, weather and UV resistant and blocks harmful UV radiation Roof and provides protection from the elements. options available!