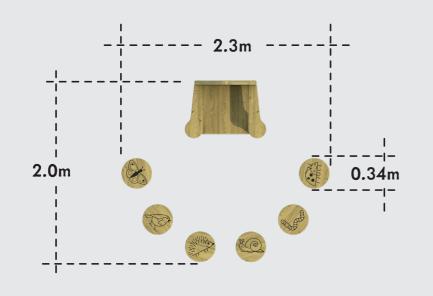

## STORYTIME SET | ENGRAVED CIRCLE SEATS | Set of 6 Seats

-

Storytime Set with Engraved Circle Seats (Set of 6 Seats): OP08-017 - Concrete Cast

Storytime Set with Non-Engraved Circle Seats (Set of 6 Seats): OP08-018 - Concrete Cast

Once upon a time...

Story Time

2,5005

- Freestanding option unavailable

\*Engraved Circle Seats

- Engraved Circle Seats include: Hedgehog, Snail, Robin, Worm, Butterfly & Ladybird - Non-engraved option available

\*Storytime Set

635

- Available separately

1.8m